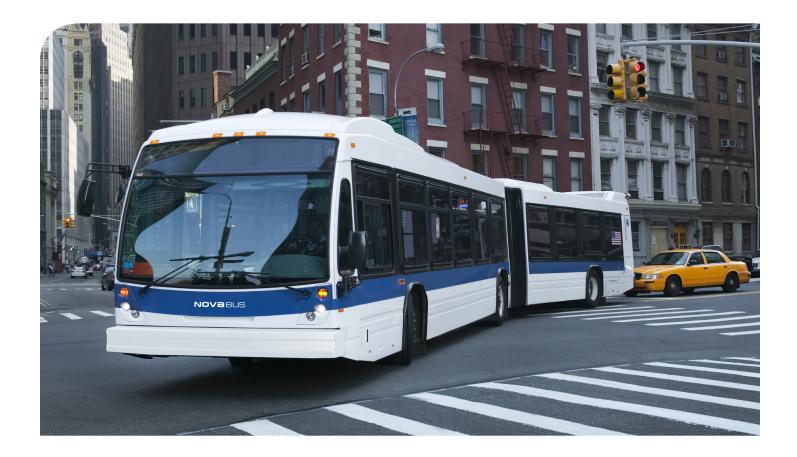

## Nova Bus LFS Artic Maximizing every commute

Optimized for public transit

Based on the proven Nova LFS platform, the Nova LFS Artic combines a proven track record with the ability to handle your highest volume routes.

It was designed to deliver the passenger capacity, onboard fluidity and easy maneuverability your fleet requires.

# LFS Artic