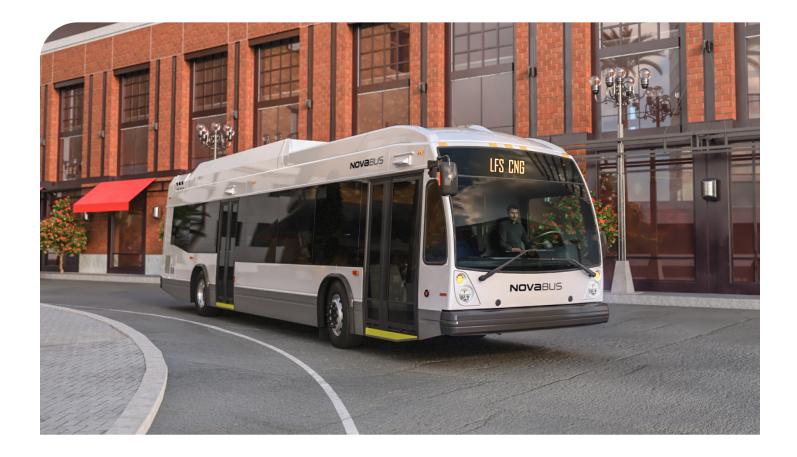

## Nova Bus LFS CNG Smart and convenient

Smart technology powered by Nova Bus The LFS CNG is based on the proven LFS platform and integrates the latest in natural gas technology. Its rooftop catwalk is designed to facilitate maintenance and inspection.

With our Nova eCooling system, this vehicle scores high with fuel savings and defines a new generation of natural gas powered buses.

#### EASY TO MAINTAIN AND INSPECT

Catwalk rooftop system facilitates visual inspection of tanks, piping and valves