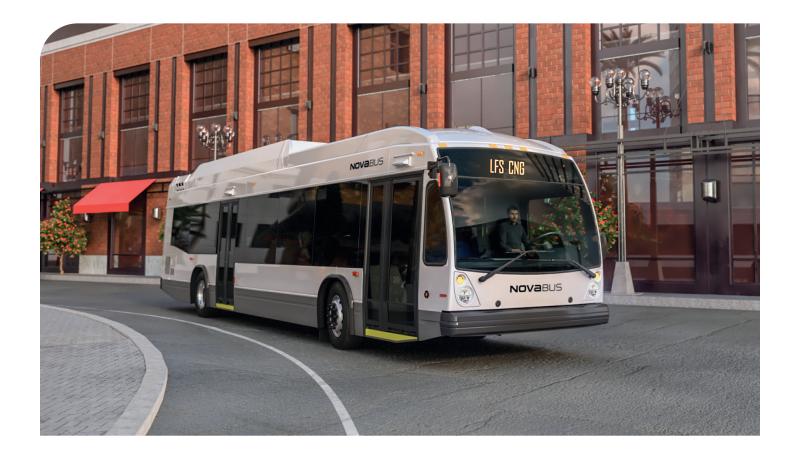

## Nova Bus LFS CNG Smart and convenient

Smart technology powered by Nova Bus

The LFS CNG is based on the proven LFS platform and integrates the latest in natural gas technology. Its rooftop catwalk is designed to facilitate maintenance and inspection.

With our Nova eCooling system, this vehicle scores high with fuel savings and defines a new generation of natural gas powered buses.

# Nova LFS CNG

**FUEL SAVINGS** With our Nova eCooling Smart Technology

#### **EFFORTLESS FILLING**

Fuel Management Module features angled design for fuel management

#### EASY TO MAINTAIN AND INSPECT

Catwalk rooftop system facilitates visual inspection of tanks, piping and valves